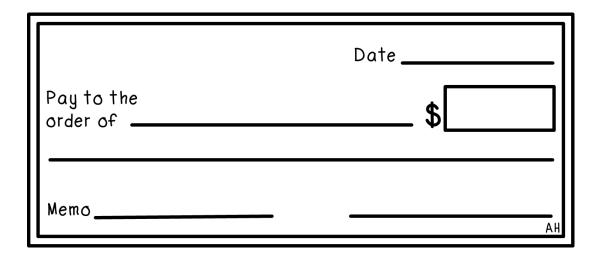

#### Example #2

You are paying the babysitter, Susan Jackson, \$35 for watching your kids.

Fill out the check below signing your name and using today's date.