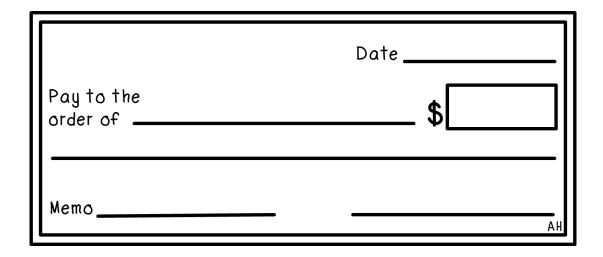

#### Example #3

You are paying a utility bill to Any City, USA for \$125.

Fill out the check below signing your name and using today's date.