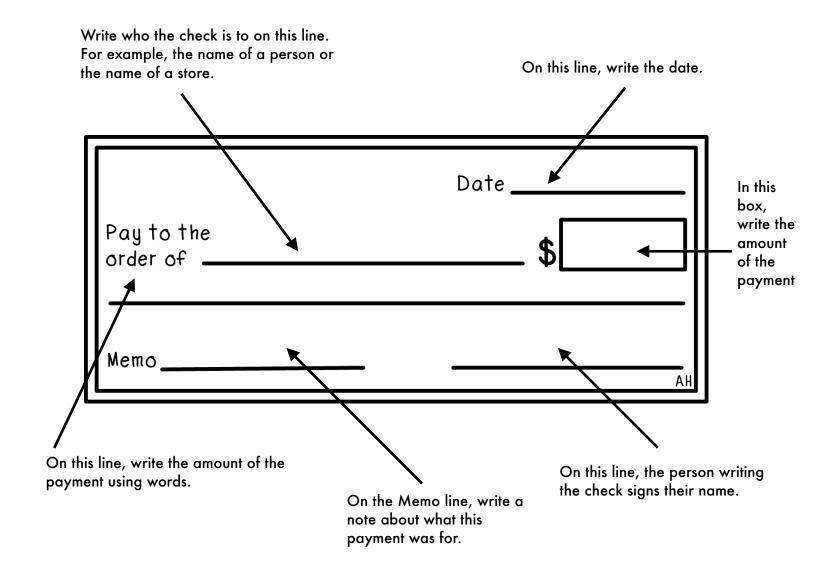

# Writing a Check

©2023 Created by Teach Beside Me All rights reserved. Not to be shared, re-sold or hosted online elsewhere.



#### **Clipart Credit:**



teachbesideme.com

## How to Write a Check



### Writing a Check

#### Example #1

You are making a purchase to to the Puppy Supply Store for \$28.75. You are buying dog treats and a toy.

Fill out the check below signing your name and using today's date.



#### Example #2

You are paying the babysitter, Susan Jackson, \$35 for watching your kids.

Fill out the check below signing your name and using today's date.



### Writing a Check

#### Example #3

You are paying a utility bill to Any City, USA for \$125.

Fill out the check below signing your name and using today's date.



#### Example #4

You are paying for groceries at Food for All. The cost is \$79.86.

Fill out the check below signing your name and using today's date.



# Check Register

#### Instructions:

Practice filling out and balancing a check register below, us