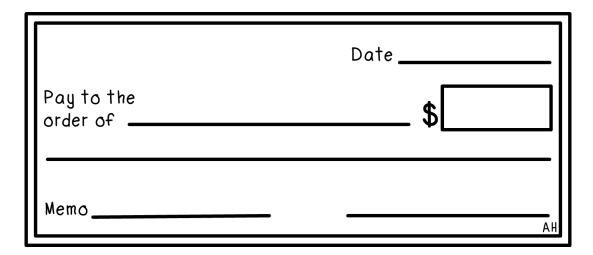

#### Example #1

You are making a purchase to to the Puppy Supply Store for \$28.75. You are buying dog treats and a toy.

Fill out the check below signing your name and using today's date.